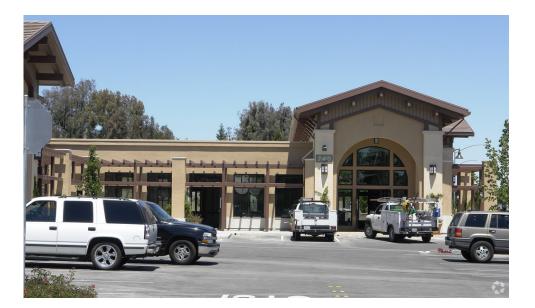

# 740 Camino Ramon - Bldg 5 - The Rose Garden Danville, CA 94526 - Danville/Alamo Submarket

| BUILDING       |                 |  |  |
|----------------|-----------------|--|--|
| Туре:          | Retail          |  |  |
| Center Type:   | Neighborhood Ce |  |  |
| Tenancy:       | Single          |  |  |
| Year Built:    | 2008            |  |  |
| GLA:           | 4,297 SF        |  |  |
| Floors:        | 1               |  |  |
| Typical Floor: | 4,297 SF        |  |  |
| Docks:         | None            |  |  |
|                |                 |  |  |

### AVAILABILITY

| Min Divisble:    | 4,297 SF   |
|------------------|------------|
| Max Contig:      | 4,297 SF   |
| Total Available: | 4,297 SF   |
| Asking Rent:     | \$2.00/NNN |

| EXPENSES PER SF |                   |  |
|-----------------|-------------------|--|
| Taxes:          | \$3.15 (2012)     |  |
| Opex:           | \$5.40 (2012-Est) |  |
| Total Expenses: | \$8.55 (2012-Est) |  |

## **TRAFFIC & FRONTAGE**

| Traffic Volume: | 14,196 on Cam Ramon & Sycamore Valley Rd W (2017)             |  |
|-----------------|---------------------------------------------------------------|--|
|                 | 30,190 on Sycamore Valley Rd W & San Ramon Valley Blvd (2017) |  |
| Frontage:       | 67' on Sycamore Valley Rd (with 1 curb cut)                   |  |